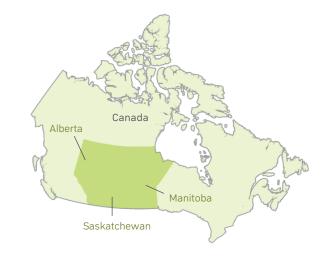

## THE SOURCE

Grown, processed and packaged entirely in Canada. A network of artisan independent organic farmers each contribute seed crop to make up the bulk of the hemp seed harvest in Canada, the starting material for hulled seed and hemp protein powder. Farms of choice are primarily located in Alberta, Manitoba, and Saskatchewan.

#### Variety

Cannabis Sativa; predominantly Finola, CFX-2, X59

Origin Canada; Alberta, Manitoba, Saskatchewan